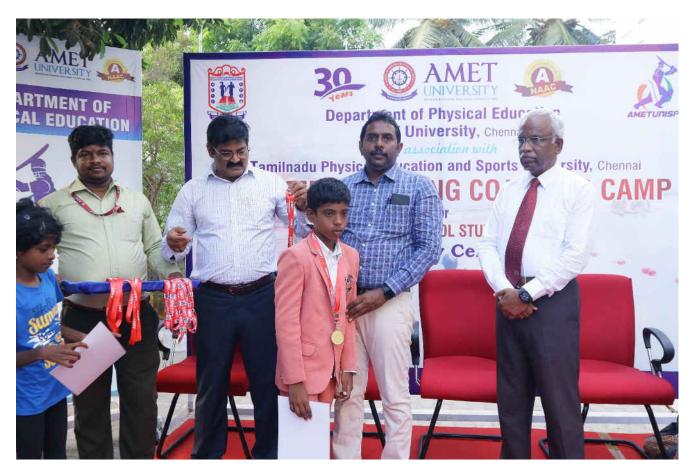

## SUMMER SWIMMING COACHING CAMP

for

Rural School Students

## Valedictory Ceremony

on Monday, 29th May 2023 at 4.00 pm

16.20 hrs Presidential Address

Prof. Dr. V. Rajendran Vice Chancellor - AMET

16.30 hrs Valedictory Address

Col. Dr. G. Thiruvasagam

Pro-Chancellor (Academics)-AMET

16.40 hrs Chief Guest Address

Mr. S. Sathish

Inspector of Police, T20 Kanathur PS L&O

16.50 hrs Feedback from Participants and Parents

16.55 hrs Distributions of Certificates and Medals

117.00 hrs Vote of Thanks

Dr. R. Suresh

Asst.Director - Physical Education, AMET