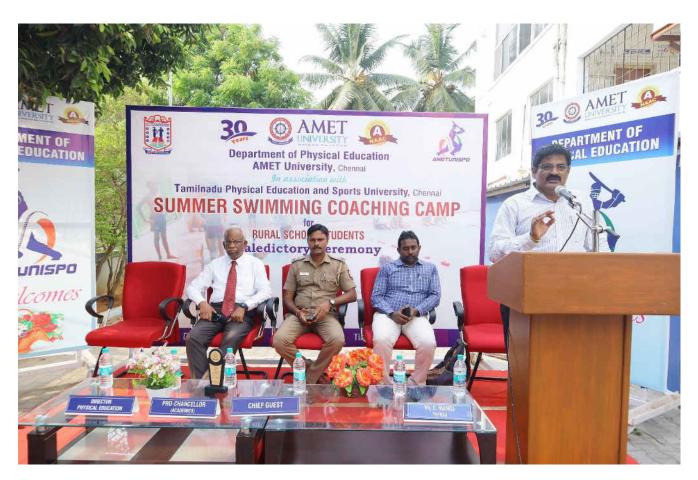

வட்டாரங்களான கானத் யின் உடற்கல்வித்துறை

சென்னை, மே 26- கோவளம், முட்டுக்காடு, 'அமெட்' பல்கலை பனையூர் உள்ளிட்ட துவங்கி உள்ள இல பகுதிகளில் இருந்து, வச கோடைக்கால நீச் 200க்கும் மேற்பட்ட சிறு சல் பயிற்சி முகாமில், வர்கள் பங்கேற்று பயன் 200க்கும் மேற்பட்ட கிரா அடைந்து வருகின்றனர்.

'அமெட்' பல்கலையில் நடந்து வரும் இலவச நீச்சல் பயிற்சி முகாமில் ஆர்வமுடன் பயிற்சி பெற்ற சிறுவர்கள். இடம்: கானத்துார்.

In association with

Tamilnadu Physical Education and Sports University, Chennai