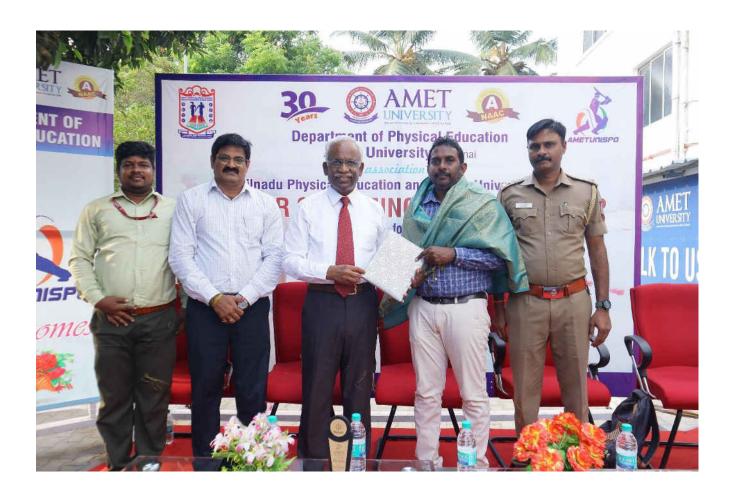

# LETTER OF APPRECIATION

This is to certify that Dept, of Physical Education, AMET University conducted Sports Awareness programme for Rural School Students under Extension Activities. The events named "Sports the Spirit of Life" and "Summer Swimming Coaching camp for rural Students" organized by AMET University on 29th May and 22nd to 29th May 2023 respectively in association with TNPE and Sports University were real contribution to the society. The events were well planned and executed in a professional way and the students of rural area were the real beneficiaries.

Once again, I appreciate the effort taken by the Dept. of Physical Education, AMET University and congratulate them for the excellent event,

Dr.P.Rajjurkumar o

Dr.P.RAJINIKUMAR

M.Sc., (Biomachanics), M.P.E.S., M.Phil., Ph.D.

# Mr. S. Sathish

Inspector of Police, T20 Kanathur PS L&O
will be the Chief Great

16.20 hrs Presidential Address

Prof. Dr. V. Rajendran Vice Chancellor - AMET

16.30 hrs Valedictory Address

Col. Dr. G. Thiruvasagam

Pro-Chancellor (Academics)-AMET

16.40 hrs Chief Guest Address

Mr. S. Sathish

Inspector of Police, T20 Kanathur PS L&O

16.50 hrs Feedback from Participants and Parents

16.55 hrs Distributions of Certificates and Medals

117.00 hrs Vote of Thanks

Dr. R. Suresh

Asst.Director - Physical Education, AMET