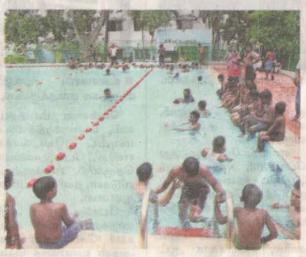

# 'சம்மர்' நீச்சல் பயிற்சி முகாம்: 200 பேர் பங்கேற்பு

மப்புற சிறுவர்கள் ஆர்வ முகாமை, பல்கலை முடன் பங்கேற்றுள்ளனர். யின் இணைவேந்தர் திரு

கானத்தூரில் உள்ள ராஜேந்திரன் உள்ளிட் ஆண்டுதோறும் பள்ளி முகாம் 29ம் தேதி வரை மாணவ – மாணவியருக் நடக்கிறது. கான, கோடைக்கால இல இதில், ஆறு வயது வச நீச்சல் பயிற்சி முகாம் முதல் 16 வயதுக்குட் நடத்தப்படும். இந்தாண் பட்டோர் பங்கேற் டிற்கான இலவச பயிற்சி கலாம். பங்கேற்க

வட்டாரங்களான கானத் யின் உடற்கல்வித்துறை

சென்னை, மே 26- கோவளம், முட்டுக்காடு, 'அமெட்' பல்கலை பனையூர் உள்ளிட்ட துவங்கி உள்ள இல பகுதிகளில் இருந்து, வச கோடைக்கால நீச் 200க்கும் மேற்பட்ட சிறு சல் பயிற்சி முகாமில், வர்கள் பங்கேற்று பயன் 200க்கும் மேற்பட்ட கிரா அடைந்து வருகின்றனர்.

சென்னையை அடுத்த வாசகம், துணைவேந்தர் 'அமெட்' பல்கலையில், டேர் துவக்கி வைத்தனர்.

டிறகான இலவச பயிற்சி கலாம். பங்கேற்க முகாம், பல்கலை வளா விரும்புவோர், பல்க கத்தில் துவங்கி உள்ளது. லையை நேரடியாக அணு பல்கலையின் சுற்று கலாம் என, பல்கலை வட்டாரங்களான கானக் யின் உட்டார்க்களை தூர், ரெட்டிக்குப்பம், இயக்குனர் தெரிவித்தார்.

'அமெட்' பல்கலையில் நடந்து வரும் இலவச நீச்சல் பயிற்சி முகாமில் ஆர்வமுடன் பயிற்சி பெற்ற சிறுவர்கள். இடம்: கானத்துார்.

In association with

Tamilnadu Physical Education and Sports University, Chennai