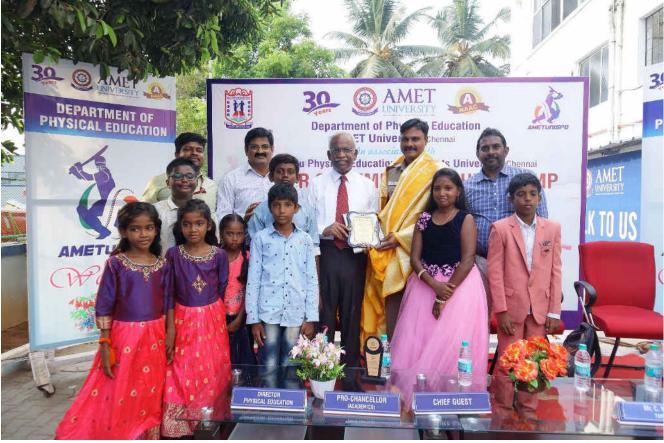

# LETTER OF APPRECIATION

This is to certify that Dept, of Physical Education, AMET University conducted Sports Awareness programme for Rural School Students under Extension Activities. The events named "Sports the Spirit of Life" and "Summer Swimming Coaching camp for rural Students" organized by AMET University on 29th May and 22nd to 29th May 2023 respectively in association with TNPE and Sports University were real contribution to the society. The events were well planned and executed in a professional way and the students of rural area were the real beneficiaries.

Once again, I appreciate the effort taken by the Dept. of Physical Education, AMET University and congratulate them for the excellent event,

Dr.P.Rajjurkumar o

Dr.P.RAJINIKUMAR

M.Sc., (Biomachanics), M.P.E.S., M.Phil., Ph.D.

16.20 hrs Presidential Address

Prof. Dr. V. Rajendran Vice Chancellor - AMET

16.30 hrs Valedictory Address

Col. Dr. G. Thiruvasagam

Pro-Chancellor (Academics)-AMET

16.40 hrs Chief Guest Address

Mr. S. Sathish

Inspector of Police, T20 Kanathur PS L&O

16.50 hrs Feedback from Participants and Parents

16.55 hrs Distributions of Certificates and Medals

117.00 hrs Vote of Thanks

Dr. R. Suresh

Asst.Director - Physical Education, AMET