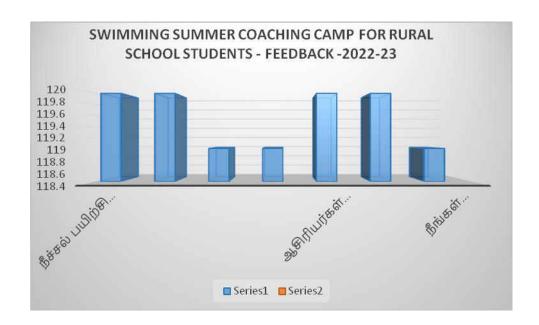

|                                                  | 2022-23.                      |                          |   |
|--------------------------------------------------|-------------------------------|--------------------------|---|
|                                                  | EEDBACK FORM                  |                          |   |
|                                                  | Raol A                        |                          |   |
| GULITI : mehanned                                | gasia . 11                    |                          |   |
| வகுப்பு :                                        | 1                             |                          |   |
| usissi : Vflamma                                 | 0113                          |                          |   |
| தொலைபேசி எண் : \$ ( 22 6 7                       | 0                             |                          |   |
| <ol> <li>நீச்சல் பயிற்சி பயனுள்ளதாக இ</li> </ol> | ருந்ததார்                     |                          |   |
|                                                  | ஆம்                           | இல்லை                    |   |
| 2. பயிற்சியாளர்கள் நன்றாக கற்ற                   | றக் கொடுத்தார்கள              | TIT?                     |   |
|                                                  | ஆம்                           | இல்லை                    |   |
| 3. நீங்கள் நீச்சல் பயிற்சி நன்றாக க              | <sub>தற்று</sub> க் கொண்டீர்க | өтт?                     |   |
|                                                  | ஆம்                           | இல்லை                    |   |
| 4. பல்கலைக்கழகத்தில் உள்ள நீச்ச                  | சல் பயிற்சி வசதிக             | ளை முழுமையாக             |   |
| பயன்படுத்திக் கொண்டீர்களா?                       |                               | 1.                       |   |
|                                                  | ஆம்                           | இல்லை                    |   |
| 5. ஆசிரியர்கள் பயிற்சியாளர்கள்                   | கனிவுடன் நடந்து ெ             | காண்டார்களா?             |   |
|                                                  | ஆம்                           | <b>ച്ച</b> ல்லை          |   |
| 6. நீச்சல் பயிற்சி வகுப்பு சரியான                | நேரத்தில் நடைபெ               | ற்றதா?                   |   |
|                                                  | ஆம்                           | இல்லை                    |   |
| 7. நீங்கள் எதிர்காலத்தில் நீச்சல் பே             | பாட்டியில் பங்கு டெ           | பற இந்த முகாம் பயனுள்ளதா | க |
| இருக்குமா?                                       |                               | இல்லை                    |   |
|                                                  | ஆம்                           | Signonian                |   |
|                                                  |                               | - cho                    |   |

| 0  | with 5. Mohammed ASE                                                       |
|----|----------------------------------------------------------------------------|
|    | Oth Con I                                                                  |
|    | Sulu : Jutune Scholars Academy                                             |
|    | ாலைபேசி எண் : 9791 06 30 79                                                |
| 1. | நீச்சல் பயிற்சி பயனுள்ளதாக இருந்ததா?                                       |
|    | ஆம் இல்லை                                                                  |
| 2. | பயிற்சியாளர்கள் நன்றாக கற்றுக் கொடுத்தார்களா?                              |
|    | ஆம் இல்லை                                                                  |
| -  | நீங்கள் நீச்சல் பயிற்சி நன்றாக கற்றுக் கொண்டீர்களா?                        |
| 3. | இம் இல்லை                                                                  |
| 4. | பல்கலைக்கழகத்தில் உள்ள நீச்சல் பயிற்சி வசதிகளை முழுமையாக                   |
| Ш  | பன்படுத்திக் கொண்டீர்களா?                                                  |
|    | ஆம் இல்லை                                                                  |
| 5. | ஆசிரியர்கள் பயிற்சியாளர்கள் கனிவுடன் நடந்து கொண்டார்களா?                   |
|    | <b>ஆ</b> ம் இல்லை                                                          |
| 6. | நீச்சல் பயிற்சி வகுப்பு சரியான நேரத்தில் நடைபெற்றதா?                       |
|    | ஆம்                                                                        |
| 7. | நீங்கள் எதிர்காலத்தில் நீச்சல் போட்டியில் பங்கு பெற இந்த முகாம் பயனுள்ளதாக |
| 9  | ருக்குமா?                                                                  |
|    | Aug                                                                        |
|    | மாணவரின் கையொப்பம்                                                         |

| DUMIT! : ACKEY Ali A                                                  |              |                           |
|-----------------------------------------------------------------------|--------------|---------------------------|
| பகுப்பு : <u>பா A</u>                                                 |              |                           |
| பள்ளி : <u>Velammal</u><br>தொலைபேசி எண் : <u>இ11 2 2 270113</u>       |              |                           |
| நீச்சல் பயிற்சி பயனுள்ளதாக இருந்ததா?                                  |              |                           |
|                                                                       | ஆம்          | இல்லை                     |
| பயிற்சியாளர்கள் நன்றாக கற்றுக் கொடு                                   |              | ππ?                       |
|                                                                       | ஆம்          | இல்லை                     |
| நீங்கள் நீச்சல் பயிற்சி நன்றாக கற்றுக் கெ                             | காண்டீர்க    | ытп?                      |
|                                                                       | ஆம்          | இல்லை                     |
| 4. பல்கலைக்கழகத்தில் உள்ள நீச்சல் பயிற்<br>பயன்படுத்திக் கொண்டீர்களா? | சி வசதிக     | ளை முழுமையாக              |
|                                                                       | ஆம்          | இல்லை                     |
| <ol> <li>ஆசிரியர்கள் பயிற்சியாளர்கள் கனிவுடன்</li> </ol>              | ள் நடந்து செ | கொண்டார்களா?              |
| N 78 4 10                                                             | ஆம்          | இல்லை                     |
| 6. நீச்சல் பயிற்சி வகுப்பு சரியான நேரத்தில்                           | ல நடைபெ      | ற்றதா?                    |
|                                                                       | ஆம்          | இல்லை                     |
| <ol> <li>நீங்கள் எதிர்காலத்தில் நீச்சல் போட்டியி</li> </ol>           | ல் பங்கு ெ   | பற இந்த முகாம் பயனுள்ளதாக |
| இருக்குமா?                                                            |              |                           |
| 6010                                                                  | ஆம்          | இல்லை<br>/                |
|                                                                       |              | மாணவரின் கையொப்ப          |

| பெயர்/ : R. MADESH                                                        |         |
|---------------------------------------------------------------------------|---------|
|                                                                           |         |
| augici : Tang 7/24/28 School ecross )                                     |         |
| [] [] [] [] [] [] [] [] [] [] [] [] [] [                                  |         |
| தொலைபேசி எண்:96 7 7 12 7 3 6 3 8                                          |         |
| 1. நீச்சல் பயிற்சி பயனுள்ளதாக இருந்ததா?                                   |         |
| ஆம் இல்லை                                                                 |         |
| 2. பயிற்சியாளர்கள் நன்றாக கற்றுக் கொடுத்தார்களா?                          |         |
| ஆம் இல்லை                                                                 |         |
| 3. நீங்கள் நீச்சல் பயிற்சி நன்றாக கற்றுக் கொண்டீர்களா?                    |         |
| ஆம் இல்லை                                                                 |         |
| 4. பல்கலைக்கழகத்தில் உள்ள நீச்சல் பயிற்சி வசதிகளை முழுமையாக               |         |
| பயன்படுத்திக் கொண்டீர்களா?                                                |         |
| ஆம் இல்லை                                                                 |         |
| 5. ஆசிரியர்கள் பயிற்சியாளர்கள் கனிவுடன் நடந்து கொண்டார்களா?               |         |
| ஆம் இல்லை                                                                 |         |
| 6. நீச்சல் பயிற்சி வகுப்பு சரியான நேரத்தில் நடைபெற்றதா?                   |         |
| ஆம் இல்லை                                                                 |         |
| 7. நீங்கள் எதிர்காலத்தில் நீச்சல் போட்டியில் பங்கு பெற இந்த முகாம் பயனுள் | ாதாக    |
| இருக்குமா?                                                                |         |
|                                                                           |         |
| R. MAdest                                                                 |         |
| மாணவரின் கையெ                                                             | பாப்பம் |

| TEEDBACK                                                                                                                                                                                                                                                                                                                                                                                                                                                                                                                                                                                                                                                                                                                                                                                                                                                                                                                                                                                                                                                                                                                                                                                                                                                                                                                                                                                                                                                                                                                                                                                                                                                                                                                                                                                                                                                                                                                                                                                                                                                                                                                      | Ontivi       |                          |
|-------------------------------------------------------------------------------------------------------------------------------------------------------------------------------------------------------------------------------------------------------------------------------------------------------------------------------------------------------------------------------------------------------------------------------------------------------------------------------------------------------------------------------------------------------------------------------------------------------------------------------------------------------------------------------------------------------------------------------------------------------------------------------------------------------------------------------------------------------------------------------------------------------------------------------------------------------------------------------------------------------------------------------------------------------------------------------------------------------------------------------------------------------------------------------------------------------------------------------------------------------------------------------------------------------------------------------------------------------------------------------------------------------------------------------------------------------------------------------------------------------------------------------------------------------------------------------------------------------------------------------------------------------------------------------------------------------------------------------------------------------------------------------------------------------------------------------------------------------------------------------------------------------------------------------------------------------------------------------------------------------------------------------------------------------------------------------------------------------------------------------|--------------|--------------------------|
| OUWT/ : 1/. RAKESH                                                                                                                                                                                                                                                                                                                                                                                                                                                                                                                                                                                                                                                                                                                                                                                                                                                                                                                                                                                                                                                                                                                                                                                                                                                                                                                                                                                                                                                                                                                                                                                                                                                                                                                                                                                                                                                                                                                                                                                                                                                                                                            |              |                          |
| auguių : Xth Std.                                                                                                                                                                                                                                                                                                                                                                                                                                                                                                                                                                                                                                                                                                                                                                                                                                                                                                                                                                                                                                                                                                                                                                                                                                                                                                                                                                                                                                                                                                                                                                                                                                                                                                                                                                                                                                                                                                                                                                                                                                                                                                             |              |                          |
|                                                                                                                                                                                                                                                                                                                                                                                                                                                                                                                                                                                                                                                                                                                                                                                                                                                                                                                                                                                                                                                                                                                                                                                                                                                                                                                                                                                                                                                                                                                                                                                                                                                                                                                                                                                                                                                                                                                                                                                                                                                                                                                               | · SEC        | SCHOOL.                  |
| தொலைபேசி எண் : _ 9884448104                                                                                                                                                                                                                                                                                                                                                                                                                                                                                                                                                                                                                                                                                                                                                                                                                                                                                                                                                                                                                                                                                                                                                                                                                                                                                                                                                                                                                                                                                                                                                                                                                                                                                                                                                                                                                                                                                                                                                                                                                                                                                                   |              |                          |
| 1. நீச்சல் பயிற்சி பயன்ள்ளதாக இருந்ததா                                                                                                                                                                                                                                                                                                                                                                                                                                                                                                                                                                                                                                                                                                                                                                                                                                                                                                                                                                                                                                                                                                                                                                                                                                                                                                                                                                                                                                                                                                                                                                                                                                                                                                                                                                                                                                                                                                                                                                                                                                                                                        | ?            |                          |
|                                                                                                                                                                                                                                                                                                                                                                                                                                                                                                                                                                                                                                                                                                                                                                                                                                                                                                                                                                                                                                                                                                                                                                                                                                                                                                                                                                                                                                                                                                                                                                                                                                                                                                                                                                                                                                                                                                                                                                                                                                                                                                                               | ஆம்          | இல்லை                    |
| 2. பயிற்சியாளர்கள் நன்றாக கற்றுக் கொ(                                                                                                                                                                                                                                                                                                                                                                                                                                                                                                                                                                                                                                                                                                                                                                                                                                                                                                                                                                                                                                                                                                                                                                                                                                                                                                                                                                                                                                                                                                                                                                                                                                                                                                                                                                                                                                                                                                                                                                                                                                                                                         |              | π?                       |
|                                                                                                                                                                                                                                                                                                                                                                                                                                                                                                                                                                                                                                                                                                                                                                                                                                                                                                                                                                                                                                                                                                                                                                                                                                                                                                                                                                                                                                                                                                                                                                                                                                                                                                                                                                                                                                                                                                                                                                                                                                                                                                                               | ஆம்          | இல்லை                    |
|                                                                                                                                                                                                                                                                                                                                                                                                                                                                                                                                                                                                                                                                                                                                                                                                                                                                                                                                                                                                                                                                                                                                                                                                                                                                                                                                                                                                                                                                                                                                                                                                                                                                                                                                                                                                                                                                                                                                                                                                                                                                                                                               |              |                          |
| <ol> <li>நீங்கள் நீச்சல் பயிற்சி நன்றாக கற்றுக் ெ</li> </ol>                                                                                                                                                                                                                                                                                                                                                                                                                                                                                                                                                                                                                                                                                                                                                                                                                                                                                                                                                                                                                                                                                                                                                                                                                                                                                                                                                                                                                                                                                                                                                                                                                                                                                                                                                                                                                                                                                                                                                                                                                                                                  | காண்டீர்கள   | пп?                      |
|                                                                                                                                                                                                                                                                                                                                                                                                                                                                                                                                                                                                                                                                                                                                                                                                                                                                                                                                                                                                                                                                                                                                                                                                                                                                                                                                                                                                                                                                                                                                                                                                                                                                                                                                                                                                                                                                                                                                                                                                                                                                                                                               | ஆம்          | இல்லை                    |
| 4. பல்கலைக்கழகத்தில் உள்ள நீச்சல் பயிற்<br>பயன்படுத்திக் கொண்டீர்களா?                                                                                                                                                                                                                                                                                                                                                                                                                                                                                                                                                                                                                                                                                                                                                                                                                                                                                                                                                                                                                                                                                                                                                                                                                                                                                                                                                                                                                                                                                                                                                                                                                                                                                                                                                                                                                                                                                                                                                                                                                                                         | சி வசதிகன    | ள முழுமையாக              |
| additional and a second a second and a second a second and a second a second and a second and a second and a | 1            |                          |
|                                                                                                                                                                                                                                                                                                                                                                                                                                                                                                                                                                                                                                                                                                                                                                                                                                                                                                                                                                                                                                                                                                                                                                                                                                                                                                                                                                                                                                                                                                                                                                                                                                                                                                                                                                                                                                                                                                                                                                                                                                                                                                                               | ஆம்          | இல்லை                    |
| 5. ஆசிரியர்கள் பயிற்சியாளர்கள் கனிவுடன்                                                                                                                                                                                                                                                                                                                                                                                                                                                                                                                                                                                                                                                                                                                                                                                                                                                                                                                                                                                                                                                                                                                                                                                                                                                                                                                                                                                                                                                                                                                                                                                                                                                                                                                                                                                                                                                                                                                                                                                                                                                                                       | ர் நடந்து செ | நாண்டார்களா?<br>         |
|                                                                                                                                                                                                                                                                                                                                                                                                                                                                                                                                                                                                                                                                                                                                                                                                                                                                                                                                                                                                                                                                                                                                                                                                                                                                                                                                                                                                                                                                                                                                                                                                                                                                                                                                                                                                                                                                                                                                                                                                                                                                                                                               | ஆம்          | இல்லை                    |
| 6. நீச்சல் பயிற்சி வகுப்பு சரியான நேரத்தில்                                                                                                                                                                                                                                                                                                                                                                                                                                                                                                                                                                                                                                                                                                                                                                                                                                                                                                                                                                                                                                                                                                                                                                                                                                                                                                                                                                                                                                                                                                                                                                                                                                                                                                                                                                                                                                                                                                                                                                                                                                                                                   | நடைபெற்      | றதா?                     |
|                                                                                                                                                                                                                                                                                                                                                                                                                                                                                                                                                                                                                                                                                                                                                                                                                                                                                                                                                                                                                                                                                                                                                                                                                                                                                                                                                                                                                                                                                                                                                                                                                                                                                                                                                                                                                                                                                                                                                                                                                                                                                                                               | ஆம்          | இல்லை                    |
|                                                                                                                                                                                                                                                                                                                                                                                                                                                                                                                                                                                                                                                                                                                                                                                                                                                                                                                                                                                                                                                                                                                                                                                                                                                                                                                                                                                                                                                                                                                                                                                                                                                                                                                                                                                                                                                                                                                                                                                                                                                                                                                               |              |                          |
| 7. நீங்கள் எதிர்காலத்தில் நீச்சல் போட்டியில்                                                                                                                                                                                                                                                                                                                                                                                                                                                                                                                                                                                                                                                                                                                                                                                                                                                                                                                                                                                                                                                                                                                                                                                                                                                                                                                                                                                                                                                                                                                                                                                                                                                                                                                                                                                                                                                                                                                                                                                                                                                                                  | ற் பங்கு பெர | ற இந்த முகாம் பயனுள்ளதாக |
| இருக்குமா?                                                                                                                                                                                                                                                                                                                                                                                                                                                                                                                                                                                                                                                                                                                                                                                                                                                                                                                                                                                                                                                                                                                                                                                                                                                                                                                                                                                                                                                                                                                                                                                                                                                                                                                                                                                                                                                                                                                                                                                                                                                                                                                    | ~            |                          |
|                                                                                                                                                                                                                                                                                                                                                                                                                                                                                                                                                                                                                                                                                                                                                                                                                                                                                                                                                                                                                                                                                                                                                                                                                                                                                                                                                                                                                                                                                                                                                                                                                                                                                                                                                                                                                                                                                                                                                                                                                                                                                                                               | ஆம்          | இல்லை                    |
|                                                                                                                                                                                                                                                                                                                                                                                                                                                                                                                                                                                                                                                                                                                                                                                                                                                                                                                                                                                                                                                                                                                                                                                                                                                                                                                                                                                                                                                                                                                                                                                                                                                                                                                                                                                                                                                                                                                                                                                                                                                                                                                               |              | V. Rakesh                |
|                                                                                                                                                                                                                                                                                                                                                                                                                                                                                                                                                                                                                                                                                                                                                                                                                                                                                                                                                                                                                                                                                                                                                                                                                                                                                                                                                                                                                                                                                                                                                                                                                                                                                                                                                                                                                                                                                                                                                                                                                                                                                                                               |              | மாணவரின் கையொப்பம்       |
|                                                                                                                                                                                                                                                                                                                                                                                                                                                                                                                                                                                                                                                                                                                                                                                                                                                                                                                                                                                                                                                                                                                                                                                                                                                                                                                                                                                                                                                                                                                                                                                                                                                                                                                                                                                                                                                                                                                                                                                                                                                                                                                               |              |                          |