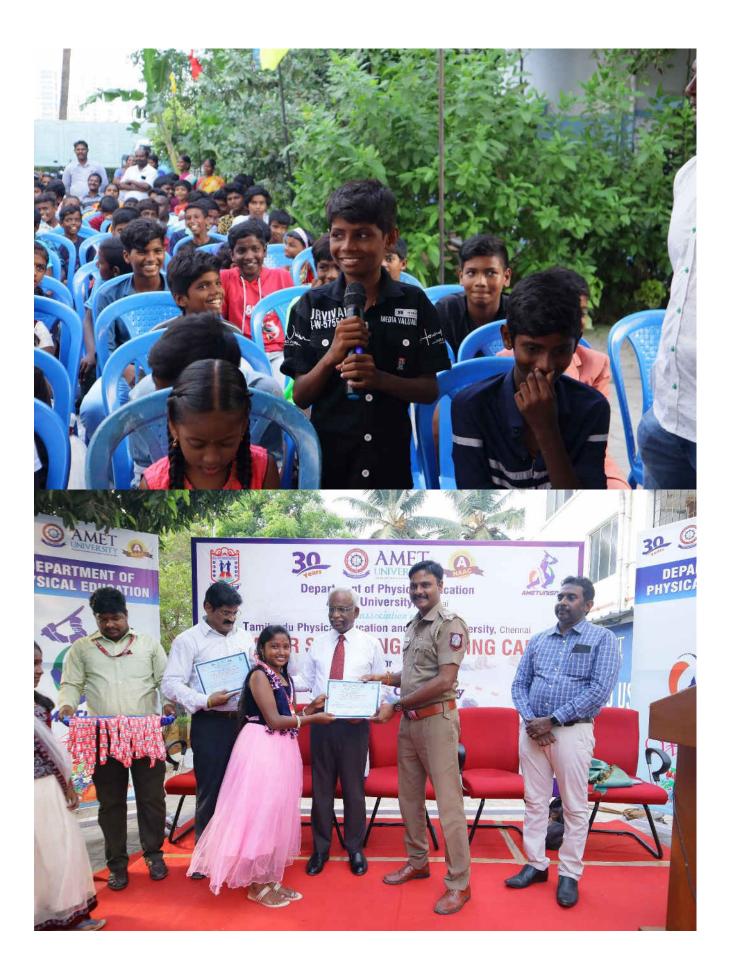

## **Program Schedule**

16.00 hrs Invocation

16.05 hrs Welcome Address

Dr. N.R. Ramkumar

Director - Physical Education, AMET

16.10 hrs Camp Report

Mr. C. Manoj Physiotherapist

Tamilnadu Physical Education and Sports University

Inspector of Police, T20 Kanathur PS L&O

16.50 hrs Feedback from Participants and Parents

16.55 hrs Distributions of Certificates and Medals

117.00 hrs Vote of Thanks

Dr. R. Suresh

Asst.Director - Physical Education, AMET