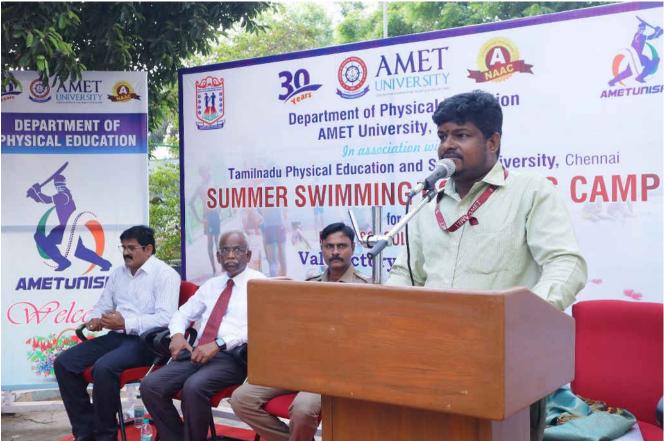

## SUMMER SWIMMING COACHING CAMP

for

Rural School Students

## Valedictory Ceremony

on Monday, 29th May 2023 at 4.00 pm

## **Program Schedule**

16.00 hrs Invocation

16.05 hrs Welcome Address

Dr. N.R. Ramkumar

Director - Physical Education, AMET

16.10 hrs Camp Report

Mr. C. Manoj Physiotherapist

Tamilnadu Physical Education and Sports University

16.20 hrs Presidential Address

Prof. Dr. V. Rajendran Vice Chancellor - AMET

16.30 hrs Valedictory Address

Col. Dr. G. Thiruvasagam

Pro-Chancellor (Academics)-AMET

16.40 hrs Chief Guest Address

Mr. S. Sathish