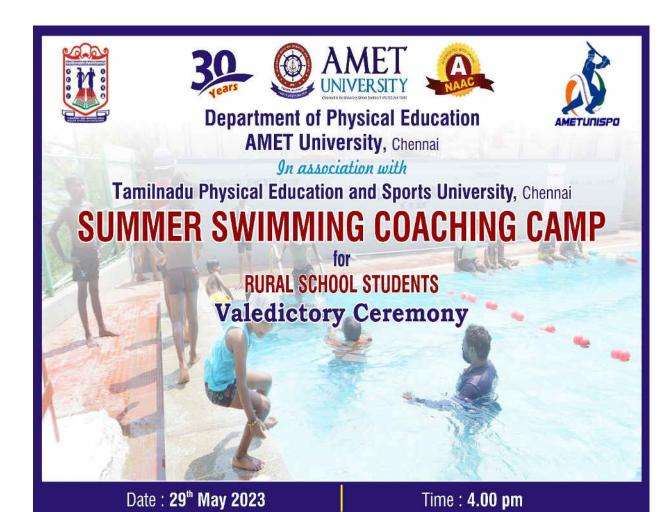

'அமெட்' பல்கலையில் நடந்து வரும் இலவச நீச்சல் பயிற்சி முகாமில் ஆர்வமுடன் பயிற்சி பெற்ற சிறுவர்கள். இடம்: கானத்துார்.

In association with

Tamilnadu Physical Education and Sports University, Chennai

## SUMMER SWIMMING COACHING CAMP

for

Rural School Students

## Valedictory Ceremony

on Monday, 29th May 2023 at 4.00 pm

# Mr. S. Sathish

Inspector of Police, T20 Kanathur PS L&O
will be the Chief Great

## **Program Schedule**

16.00 hrs Invocation

16.05 hrs Welcome Address

Dr. N.R. Ramkumar

Director - Physical Education, AMET

16.10 hrs Camp Report

Mr. C. Manoj Physiotherapist

Tamilnadu Physical Education and Sports University

16.20 hrs Presidential Address

Prof. Dr. V. Rajendran Vice Chancellor - AMET

16.30 hrs Valedictory Address

Col. Dr. G. Thiruvasagam

Pro-Chancellor (Academics)-AMET

16.40 hrs Chief Guest Address

Mr. S. Sathish

Inspector of Police, T20 Kanathur PS L&O

16.50 hrs Feedback from Participants and Parents

16.55 hrs Distributions of Certificates and Medals

117.00 hrs Vote of Thanks

Dr. R. Suresh

Asst.Director - Physical Education, AMET